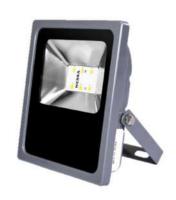

## **NESSA ILLUMINATION TECHNOLOGIES**



# 30W AC LED Flood Light

### **Parameters**

Product Model NES-FL-30

Power 30W

Input Range 90–275 V AC

LED Luminous Efficacy ≥145 lm/W

Light Source OSRAM/BRIDGELUX LED

Colour Temperature 2700-6500 K

Total Power Consumption 30W±10%

Driver Efficiency >85%

LED Beam Angel 120°

Net Weight\* 0.8kg±0.1kg

Light Dimensions\* (185 X 154 X 48) mm

Light Package Dimensions\*

Features Auto Shutdown & Auto

Restart Open & Short Circuit

Protection Over Voltage

(200 X 175 X 70) mm

Protection

## Actual Luminaire



# **Physical Layout**



| >0.95        | >70 | IP65     | >50000<br>Hrs | <10% | 50±3% Hz           |
|--------------|-----|----------|---------------|------|--------------------|
| Power Factor | CRI | IP Level | Working life  | THD  | Power<br>Frequency |

### **Others**

| Surge Protection     | Maximum Temperature of Heat Sink | Primary Thermal Management           |
|----------------------|----------------------------------|--------------------------------------|
| Up to 6 KV(Internal) | 65 ℃                             | Single Piece MCPCB with Thermal Pads |
| Recommended Height   | Storage Temperature              | Secondary Thermal Management         |
|                      |                                  |                                      |

<sup>\*</sup>Subject to ch