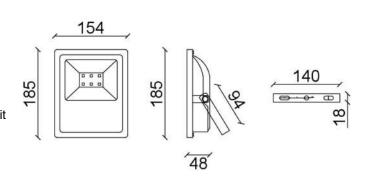

Driver Efficiency >85%

LED Beam Angel 120°

Net Weight\* 0.8kg±0.1kg

Light Dimensions\* (185 X 154 X 48) mm

Light Package Dimensions\*

Features Auto Shutdown & Auto

Restart Open & Short Circuit

Protection Over Voltage

# **Physical Layout**

| >0.95        | >70 | IP65     | >50000<br>Hrs | <10% | 50±3% Hz           |
|--------------|-----|----------|---------------|------|--------------------|
| Power Factor | CRI | IP Level | Working life  | THD  | Power<br>Frequency |