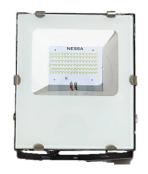

## **NESSA ILLUMINATION TECHNOLOGIES**



# **60W AC LED Flood Light**

#### **Parameters**

Product Model NES-FL-60

Power 60W

Input Range 90–275 V

LED Luminous Efficacy ≥145 lm/W

System Output Lumens ≥100 lm/W

Light Source OSRAM/BRIDGELUX LED

Color Temperature 2700-6500 K

Total Power Consumption 60W±10%

Driver Efficiency >85%

LED Beam Angel 120°

Net Weight\* 2 Kg±0.1Kg

Light Dimensions\* (250X217X65) mm

Light Package Dimensions\* (270X240X85) mm

Features Auto Shutdown & Auto

Restart Open & Short Circuit Protection Over Voltage Protection, Instant start



## **Actual Luminaire**





### Others

| Surge Protection      | Maximum Temperature of Heat Sink | Primary Thermal Management           |
|-----------------------|----------------------------------|--------------------------------------|
| Up to 6 KV (Internal) | 65 ℃                             | Single Piece MCPCB with Thermal Pads |
| Recommended Height    | Storage Temperature              | Secondary Thermal Management         |
| 9-11 Meter            | 35 ℃                             | High Pressure Aluminum Die Cast      |

<sup>\*</sup> Subject to change without notification

**Applications**: Lighting of small to medium sized billboards, Parking areas around building /residential complexes, General area lighting, Lighting of monuments.