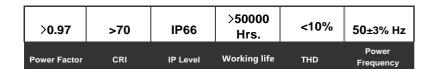

#### **Parameters**

Product Model NES-FL-60

Power 60W

Input Range 90–275 V

LED Luminous Efficacy ≥145 lm/W

System Output Lumens ≥100 lm/W

Light Source OSRAM/BRIDGELUX LED

Color Temperature 2700-6500 K

Total Power Consumption 60W±10%

Driver Efficiency >85%

LED Beam Angel 120°

Net Weight\* 2 Kg±0.1Kg

Light Dimensions\* (250X217X65) mm

Light Package Dimensions\* (270X240X85) mm

Features Auto Shutdown & Auto