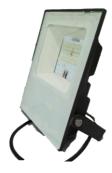

## **NESSA ILLUMINATION TECHNOLOGIES**



# **60W AC LED Flood Light**

#### **Parameters**

Product Model NES-FL-60

Power 60W

Input Range 90–275 V

LED Luminous Efficacy ≥145 lm/W

System Output Lumens ≥100 lm/W

Light Source OSRAM/BRIDGELUX LED

Color Temperature 2700-6500 K

Total Power Consumption 60W±10%

Driver Efficiency >85%

LED Beam Angel 120°

Net Weight\* 2 Kg±0.1Kg

Light Dimensions\* (250X217X65) mm

Light Package Dimensions\* (270X240X85) mm

Features Auto Shutdown & Auto

Restart Open & Short Circuit Protection Over Voltage Protection, Instant start



## **Actual Luminaire**





### Others

| Surge Protection      | Maximum Temperature of Heat Sink | Primary Thermal Management           |
|-----------------------|----------------------------------|--------------------------------------|
| Up to 6 KV (Internal) | 65 ℃                             | Single Piece MCPCB with Thermal Pads |
| Recommended Height    | Storage Temperature              | Secondary Thermal Management         |
| 9-11 Meter            | 35 ℃                             | High Pressure Aluminum Die Cast      |

<sup>\*</sup> Subject to change without notification

**Applications**: Lighting of small to medium sized billboards, Parking areas around building /residential complexes, General area lighting, Lighting of monuments.