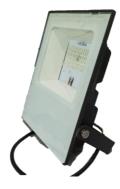

## **NESSA ILLUMINATION TECHNOLOGIES**



# 75W AC LED Flood Light

#### **Parameters**

Product Model NES-FL-75

Power 75W

Input Range 90–275 V

LED Luminous Efficacy ≥145 lm/W

System Output Lumens ≥100 lm/W

Light Source OSRAM/BRIDGELUX LED

Color Temperature 2700-6500 K

Total Power Consumption 75W±10%

Driver Efficiency >85%

LED Beam Angel 120°

Net Weight\* 2 Kg±0.1Kg

Light Dimensions\* (250X217X65) mm

Light Package Dimensions\* (270X240X85) mm

Features Auto Shutdown & Auto

Restart Open & Short Circuit Protection Over Voltage Protection, Instant start



## **Actual Luminaire**





## Others

| Surge Protection      | Maximum Temperature of Heat Sink | Primary Thermal Management           |
|-----------------------|----------------------------------|--------------------------------------|
| Up to 6 KV (Internal) | 65 ℃                             | Single Piece MCPCB with Thermal Pads |
| Recommended Height    | Storage Temperature              | Secondary Thermal Management         |
| 9-11 Meter            | 35 ℃                             | High Pressure Aluminum Die Cast      |

<sup>\*</sup> Subject to change without notification

**Applications**: Lighting of small to medium sized billboards, Parking areas around building /residential complexes, General area lighting, Lighting of monuments.