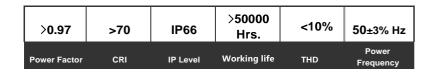

#### **Parameters**

Product Model NES-FL-75

Power 75W

Input Range 90–275 V

LED Luminous Efficacy ≥145 lm/W

System Output Lumens ≥100 lm/W

Light Source OSRAM/BRIDGELUX LED

Color Temperature 2700-6500 K

Total Power Consumption 75W±10%

Driver Efficiency >85%

LED Beam Angel 120°

Net Weight\* 2 Kg±0.1Kg

Light Dimensions\* (250X217X65) mm

Light Package Dimensions\* (270X240X85) mm

Features Auto Shutdown & Auto