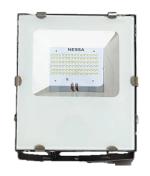

## **NESSA ILLUMINATION TECHNOLOGIES**



# 75W AC LED Flood Light

#### **Parameters**

Product Model NES-FL-75

Power 75W

Input Range 90–275 V

LED Luminous Efficacy ≥145 lm/W

System Output Lumens ≥100 lm/W

Light Source OSRAM/BRIDGELUX LED

Color Temperature 2700-6500 K

Total Power Consumption 75W±10%

Driver Efficiency >85%

LED Beam Angel 120°

Net Weight\* 2 Kg±0.1Kg

Light Dimensions\* (250X217X65) mm

Light Package Dimensions\* (270X240X85) mm

Features Auto Shutdown & Auto

Restart Open & Short Circuit Protection Over Voltage Protection, Instant start



## **Actual Luminaire**





## Others

| Surge Protection      | Maximum Temperature of Heat Sink | Primary Thermal Management           |
|-----------------------|----------------------------------|--------------------------------------|
| Up to 6 KV (Internal) | 65 ℃                             | Single Piece MCPCB with Thermal Pads |
| Recommended Height    | Storage Temperature              | Secondary Thermal Management         |
| 9-11 Meter            | 35 ℃                             | High Pressure Aluminum Die Cast      |

<sup>\*</sup> Subject to change without notification

**Applications**: Lighting of small to medium sized billboards, Parking areas around building /residential complexes, General area lighting, Lighting of monuments.