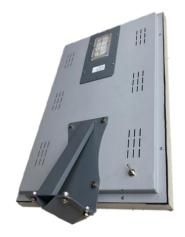

## ALL IN ONE SOLAR LED STREET LIGHT

All in one Solar LED Street light (Integrated) gives you theft proof & cable free solution for outdoor lighting applications.

## NES-LIA-12

| General Information     |                     |
|-------------------------|---------------------|
| Power                   | 12W                 |
| Net Power Consumption   | 12±10%W             |
| Solar Panel             | 12V 40W             |
| Driver Efficiency       | >85%                |
| LED Luminous Efficacy   | ≥145 lm/W           |
| CRI                     | >70                 |
| Color Temperature       | 2700-6500K          |
| Dimension               | 665x460x55mm        |
| Weight                  | 9.8kg               |
| Mounting Height         | 4 MTR (recommended) |
|                         |                     |
| Certifications          |                     |
| Ingress protection code | IP65                |

## <u>Features</u>

- Inbuilt Li-ion/LiFePO4 battery with 16-18H autonomy
- Inbuilt Motion sensor
- Intelligent dimming
- Automatic Dusk to Down
- Battery over charging protection
- Low Battery protection
- Inbuilt MPPT/PWM charge controller
- Battery level indicator
- Single piece MCPCB with thermal pad
- OSRAM/Bridgelux LED