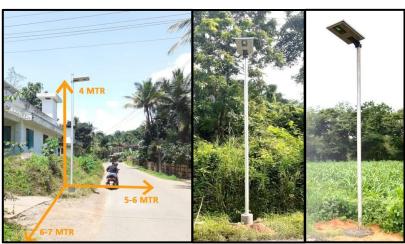

## NES-LIA-12

| General Information     |                     |
|-------------------------|---------------------|
| Power                   | 12W                 |
| Net Power Consumption   | 12±10%W             |
| Solar Panel             | 12V 40W             |
| Driver Efficiency       | >85%                |
| LED Luminous Efficacy   | ≥145 lm/W           |
| CRI                     | >70                 |
| Color Temperature       | 2700-6500K          |
| Dimension               | 665x460x55mm        |
| Weight                  | 9.8kg               |
| Mounting Height         | 4 MTR (recommended) |
|                         |                     |
| Certifications          |                     |
| Ingress protection code | IP65                |

## **Applications**

As Solar street light has inbuilt lithium battery, it does not require external power. So this light can be used for far locations where electricity not available.

- Roads and Highways
- Schools, Garden, Parks
- Building parking area
- Security Lighting
- Airport runway
- Border area lighting
- Hilly area lighting