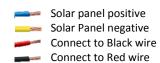

70                   |  |
| Color Temperature     | 2700-6500K            |  |
| Dimension             | 407x145x140mm         |  |
| Pipe ID               | 54mm                  |  |
| Mounting Height       | 4MTR (recommended)    |  |
|                       |                       |  |

| Certifications          |      |  |
|-------------------------|------|--|
| Ingress protection code | IP66 |  |
| Impact Protection       | IK08 |  |

# **Features**

- Inbuilt LiFePO4 battery with 16-18H autonomy
- Intelligent dimming
- Automatic Dusk to Down
- Battery over charging protection
- Low Battery protection
- Inbuilt MPPT/PWM charge controller
- Battery level indicator
- Single piece MCPCB with thermal pad
- High pressure aluminum die cast body
- OSRAM/Bridgelux LED

#### **Connections**







Working Life > 50000 hours



# <u>Applications</u>

As Solar street light has inbuilt lithium battery, it does not require external power. So this light can be used for far locations where electricity not available

- Roads and Highways
- Garden, Parks
- Building parking area
- Security Lighting
- Airport runway
- Border area lighting
- Hilly area lighting