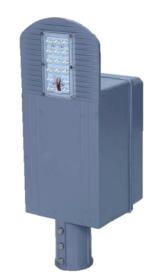

# SEMI-INTEGRATED SOLAR LED STREET LIGHT

Semi integrated Solar LED Street light gives you theft proof solution for outdoor lighting applications.

# NES-LIFE-15

| General Information   |                       |  |
|-----------------------|-----------------------|--|
| Power                 | 12W                   |  |
| Net Power Consumption | 12±10%W               |  |
| Solar Panel           | 12V 40W (recommended) |  |
| Driver Efficiency     | >85%                  |  |
| LED Luminous Efficacy | ≥145 lm/W             |  |
| CRI                   | >70                   |  |
| Color Temperature     | 2700-6500K            |  |
| Dimension             | 407x145x140mm         |  |
| Pipe ID               | 54mm                  |  |
| Mounting Height       | 4MTR (recommended)    |  |
|                       |                       |  |