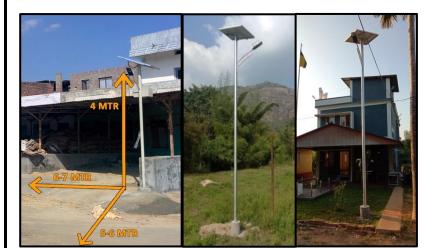

# NES-LIFE-15

| General Information   |                       |  |
|-----------------------|-----------------------|--|
| Power                 | 12W                   |  |
| Net Power Consumption | 12±10%W               |  |
| Solar Panel           | 12V 40W (recommended) |  |
| Driver Efficiency     | >85%                  |  |
| LED Luminous Efficacy | ≥145 lm/W             |  |
| CRI                   | >70                   |  |
| Color Temperature     | 2700-6500K            |  |
| Dimension             | 407x145x140mm         |  |
| Pipe ID               | 54mm                  |  |
| Mounting Height       | 4MTR (recommended)    |  |
|                       |                       |  |