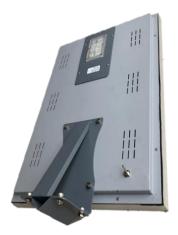

# ALL IN ONE SOLAR LED STREET LIGHT

All in one Solar LED Street light (Integrated) gives you theft proof & cable free solution for outdoor lighting applications.

### NES-LIA-15

| General Information   |                     |
|-----------------------|---------------------|
| Power                 | 15W                 |
| Net Power Consumption | 15±10%W             |
| Solar Panel           | 12V 40W             |
| Driver Efficiency     | >85%                |
| LED Luminous Efficacy | ≥145 lm/W           |
| CRI                   | >70                 |
| Color Temperature     | 2700-6500K          |
| Dimension             | 665x460x55mm        |
| Weight                | 9.8kg               |
| Mounting Height       | 4 MTR (recommended) |

# **Features**

- Inbuilt Li-ion/LiFePO4 battery with 16-18H autonomy
- Inbuilt Motion sensor
- Intelligent dimming
- Automatic Dusk to Down
- Battery over charging protection
- Low Battery protection
- Inbuilt MPPT/PWM charge controller
- Battery level indicator
- Single piece MCPCB with thermal pad
- OSRAM/Bridgelux LED