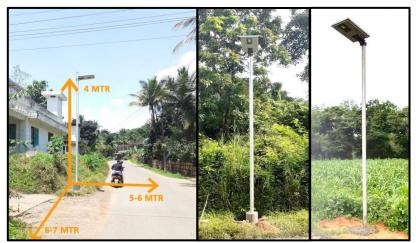

### NES-LIA-15

| General Information   |                     |
|-----------------------|---------------------|
| Power                 | 15W                 |
| Net Power Consumption | 15±10%W             |
| Solar Panel           | 12V 40W             |
| Driver Efficiency     | >85%                |
| LED Luminous Efficacy | ≥145 lm/W           |
| CRI                   | >70                 |
| Color Temperature     | 2700-6500K          |
| Dimension             | 665x460x55mm        |
| Weight                | 9.8kg               |
| Mounting Height       | 4 MTR (recommended) |

## **Applications**

As Solar street light has inbuilt lithium battery, it does not require external power. So this light can be used for far locations where electricity not available.

- Roads and Highways
- Schools, Garden, Parks
- Building parking area
- Security Lighting
- Airport runway
- Border area lighting
- Hilly area lighting