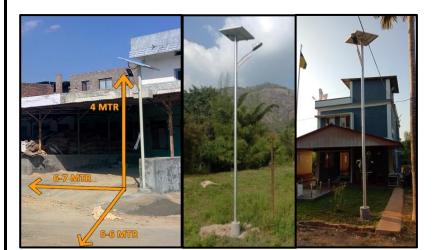

## NES-LIFE-15

| General Information   |                       |  |
|-----------------------|-----------------------|--|
| Power                 | 15W                   |  |
| Net Power Consumption | 15±10%W               |  |
| Solar Panel           | 12V 40W (recommended) |  |
| Driver Efficiency     | >85%                  |  |
| LED Luminous Efficacy | ≥145 lm/W             |  |
| CRI                   | >70                   |  |
| Color Temperature     | 2700-6500K            |  |
| Dimension             | 407x145x140mm         |  |
| Pipe ID               | 54mm                  |  |
| Mounting Height       | 4MTR (recommended)    |  |
|                       |                       |  |