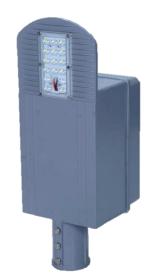

# SEMI-INTEGRATED SOLAR LED STREET LIGHT

Semi integrated Solar LED Street light gives you theft proof solution for outdoor lighting applications.

## NES-LIFE-15

| General Information   |                       |  |
|-----------------------|-----------------------|--|
| Power                 | 15W                   |  |
| Net Power Consumption | 15±10%W               |  |
| Solar Panel           | 12V 40W (recommended) |  |
| Driver Efficiency     | >85%                  |  |
| LED Luminous Efficacy | ≥145 lm/W             |  |
| CRI                   | >70                   |  |
| Color Temperature     | 2700-6500K            |  |
| Dimension             | 407x145x140mm         |  |
| Pipe ID               | 54mm                  |  |
| Mounting Height       | 4MTR (recommended)    |  |
|                       |                       |  |