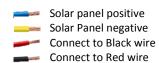

70                   |  |
| Color Temperature     | 2700-6500K            |  |
| Dimension             | 407x145x140mm         |  |
| Pipe ID               | 54mm                  |  |
| Mounting Height       | 4MTR (recommended)    |  |
|                       |                       |  |

| Certifications          |      |  |
|-------------------------|------|--|
| Ingress protection code | IP66 |  |
| Impact Protection       | IK08 |  |

# **Features**

- Inbuilt LiFePO4 battery with 16-18H autonomy
- Intelligent dimming
- Automatic Dusk to Down
- Battery over charging protection
- Low Battery protection
- Inbuilt MPPT/PWM charge controller
- Battery level indicator
- Single piece MCPCB with thermal pad
- High pressure aluminum die cast body
- OSRAM/Bridgelux LED

#### **Connections**







Working Life > 50000 hours



## **Applications**

As Solar street light has inbuilt lithium battery, it does not require external power. So this light can be used for far locations where electricity not available

- Roads and Highways
- Garden, Parks
- Building parking area
- Security Lighting
- Airport runway
- Border area lighting
- Hilly area lighting