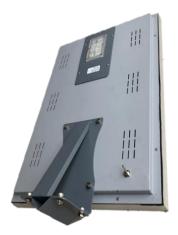

# ALL IN ONE SOLAR LED STREET LIGHT

All in one Solar LED Street light (Integrated) gives you theft proof & cable free solution for outdoor lighting applications.

## NES-LIA-18

| General Information   |                     |
|-----------------------|---------------------|
| Power                 | 18W                 |
| Net Power Consumption | 18±10%W             |
| Solar Panel           | 12V 40W             |
| Driver Efficiency     | >85%                |
| LED Luminous Efficacy | ≥145 lm/W           |
| CRI                   | >70                 |
| Color Temperature     | 2700-6500K          |
| Dimension             | 665x460x55mm        |
| Weight                | 9.8kg               |
| Mounting Height       | 4 MTR (recommended) |

# **Features**

- Inbuilt Li-ion/LiFePO4 battery with 16-18H autonomy
- Inbuilt Motion sensor
- Intelligent dimming
- Automatic Dusk to Down
- Battery over charging protection
- Low Battery protection
- Inbuilt MPPT/PWM charge controller
- Battery level indicator
- Single piece MCPCB with thermal pad
- OSRAM/Bridgelux LED