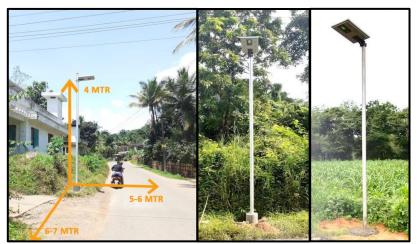

## NES-LIA-18

| General Information   |                     |
|-----------------------|---------------------|
| Power                 | 18W                 |
| Net Power Consumption | 18±10%W             |
| Solar Panel           | 12V 40W             |
| Driver Efficiency     | >85%                |
| LED Luminous Efficacy | ≥145 lm/W           |
| CRI                   | >70                 |
| Color Temperature     | 2700-6500K          |
| Dimension             | 665x460x55mm        |
| Weight                | 9.8kg               |
| Mounting Height       | 4 MTR (recommended) |

### **Applications**

As Solar street light has inbuilt lithium battery, it does not require external power. So this light can be used for far locations where electricity not available.

- Roads and Highways
- Schools, Garden, Parks
- Building parking area
- Security Lighting
- Airport runway
- Border area lighting
- Hilly area lighting