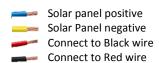

Temperature     | 2700-6500K            |
| Dimension             | 407x145x140mm         |
| Pipe ID               | 54mm                  |
| Mounting Height       | 4MTR (recommended)    |
|                       |                       |
| Certifications        |                       |

| Certifications          |      |  |
|-------------------------|------|--|
| Ingress protection code | IP66 |  |
| Impact Protection       | IK08 |  |

### **Features**

- Inbuilt LiFePO4 battery with 16-18H autonomy
- Intelligent dimming
- Automatic Dusk to Down
- Battery over charging protection
- Low Battery protection
- Inbuilt MPPT/PWM charge controller
- Battery level indicator
- Single piece MCPCB with thermal pad
- High pressure aluminum die cast body
- OSRAM/Bridgelux LED

# **Connections**







Working Life > 50000 hours



## <u>Applications</u>

As Solar street light has inbuilt lithium battery, it does not require external power. So this light can be used for far locations where electricity not available

- Roads and Highways
- Garden, Parks
- Building parking area
- Security Lighting
- Airport runway
- Border area lighting
- Hilly area lighting