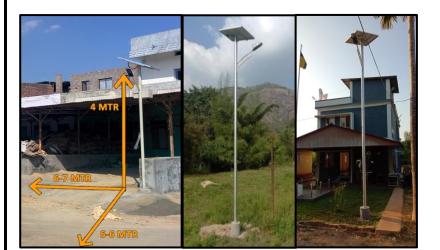

### NES-LIFE-18

| General Information   |                       |
|-----------------------|-----------------------|
| Power                 | 18W                   |
| Net Power Consumption | 18±10%W               |
| Solar Panel           | 12V 50W (recommended) |
| Driver Efficiency     | >85%                  |
| LED Luminous Efficacy | ≥145 lm/W             |
| CRI                   | >70                   |
| Color Temperature     | 2700-6500K            |
| Dimension             | 407x145x140mm         |
| Pipe ID               | 54mm                  |
| Mounting Height       | 4MTR (recommended)    |
|                       |                       |
| Certifications        |                       |

## <u>Applications</u>

As Solar street light has inbuilt lithium battery, it does not require external power. So this light can be used for far locations where electricity not available

- Roads and Highways
- Garden, Parks
- Building parking area
- Security Lighting
- Airport runway
- Border area lighting
- Hilly area lighting