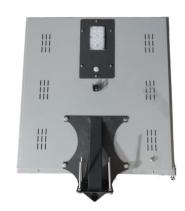

## ALL IN ONE SOLAR LED STREET LIGHT

All in one Solar LED Street light (Integrated) gives you theft proof & cable free solution for outdoor lighting applications.

## NES-LIA-24

| General Information     |                     |
|-------------------------|---------------------|
| Power                   | 24W                 |
| Net Power Consumption   | 24±10%W             |
| Solar Panel             | 12V 60W             |
| Driver Efficiency       | >85%                |
| LED Luminous Efficacy   | ≥145 lm/W           |
| CRI                     | >70                 |
| Color Temperature       | 2700-6500K          |
| Dimension               | 665x620x60mm        |
| Weight                  | 11.3kg              |
| Mounting Height         | 5 MTR (recommended) |
|                         |                     |
| Certifications          | <u> </u>            |
| Ingress protection code | IP65                |