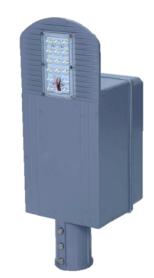

# SEMI-INTEGRATED SOLAR LED STREET LIGHT

Semi integrated Solar LED Street light gives you theft proof solution for outdoor lighting applications.

# NES-LIFE-24

Ingress protection code

**Impact Protection** 

| General Information   |                       |
|-----------------------|-----------------------|
| Power                 | 24W                   |
| Net Power Consumption | 24±10%W               |
| Solar Panel           | 12V 75W (recommended) |
| Driver Efficiency     | >85%                  |
| LED Luminous Efficacy | ≥145 lm/W             |
| CRI                   | >70                   |
| Color Temperature     | 2700-6500K            |
| Dimension             | 407x145x140mm         |
| Pipe ID               | 54mm                  |
| Mounting Height       | 5MTR (recommended)    |
|                       |                       |
| Certifications        |                       |