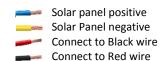

| >85%                  |
| LED Luminous Efficacy | ≥145 lm/W             |
| CRI                   | >70                   |
| Color Temperature     | 2700-6500K            |
| Dimension             | 407x145x140mm         |
| Pipe ID               | 54mm                  |
| Mounting Height       | 5MTR (recommended)    |
|                       |                       |
| Certifications        |                       |

**IP66** 

IK08

# **Features**

- Inbuilt LiFePO4 battery with 14-16H autonomy
- Intelligent dimming
- Automatic Dusk to Down
- Battery over charging protection
- Low Battery protection
- Inbuilt MPPT/PWM charge controller
- Battery level indicator
- Single piece MCPCB with thermal pad
- High pressure aluminum die cast body
- OSRAM/Bridgelux LED

#### **Connections**









# **Applications**

As Solar street light has inbuilt lithium battery, it does not require external power. So this light can be used for far locations where electricity not available

- Roads and Highways
- Garden, Parks
- Building parking area
- Security Lighting
- Airport runway
- Border area lighting
- Hilly area lighting