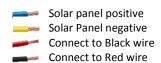

|
| Color Temperature       | 2700-6500K             |
| Dimension               | 407x145x140mm          |
| Pipe ID                 | 54mm                   |
| Mounting Height         | 5MTR (recommended)     |
|                         |                        |
| Certifications          |                        |
| Ingress protection code | IP66                   |
| Impact Protection       | IK08                   |

## **Features**

- Inbuilt LiFePO4 battery with 14-16H autonomy
- Intelligent dimming
- Automatic Dusk to Down
- Battery over charging protection
- Low Battery protection
- Inbuilt MPPT/PWM charge controller
- Battery level indicator
- Single piece MCPCB with thermal pad
- High pressure aluminum die cast body
- OSRAM/Bridgelux LED

#### **Connections**







Working Life > 50000 hours



# <u>Applications</u>

As Solar street light has inbuilt lithium battery, it does not require external power. So this light can be used for far locations where electricity not available

- Roads and Highways
- Garden, Parks
- Building parking area
- Security Lighting
- Airport runway
- Border area lighting
- Hilly area lighting