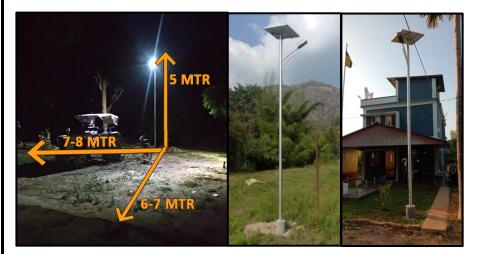

### NES-LIFE-30

| General Information     |                        |
|-------------------------|------------------------|
| Power                   | 30W                    |
| Net Power Consumption   | 30±10%W                |
| Solar Panel             | 12V 100W (recommended) |
| Driver Efficiency       | >85%                   |
| LED Luminous Efficacy   | ≥145 lm/W              |
| CRI                     | >70                    |
| Color Temperature       | 2700-6500K             |
| Dimension               | 407x145x140mm          |
| Pipe ID                 | 54mm                   |
| Mounting Height         | 5MTR (recommended)     |
|                         |                        |
| Certifications          |                        |
| Ingress protection code | IP66                   |
| Impact Protection       | IK08                   |

# <u>Applications</u>

As Solar street light has inbuilt lithium battery, it does not require external power. So this light can be used for far locations where electricity not available

- Roads and Highways
- Garden, Parks
- Building parking area
- Security Lighting
- Airport runway
- Border area lighting
- Hilly area lighting