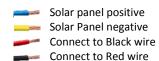

|  |
| Color Temperature     | 2700-6500K             |  |
| Dimension             | 407x145x140mm          |  |
| Pipe ID               | 54mm                   |  |
| Mounting Height       | 6MTR (recommended)     |  |
|                       |                        |  |

| Certifications          |      |  |
|-------------------------|------|--|
| Ingress protection code | IP66 |  |
| Impact Protection       | IK08 |  |

## **Features**

- Inbuilt LiFePO4 battery with 14-16H autonomy
- Intelligent dimming
- Automatic Dusk to Down
- Battery over charging protection
- Low Battery protection
- Inbuilt MPPT/PWM charge controller
- Battery level indicator
- Single piece MCPCB with thermal pad
- High pressure aluminum die cast body
- OSRAM/Bridgelux LED

# **Connections**







Working Life > 50000 hours



# **Applications**

As Solar street light has inbuilt lithium battery, it does not require external power. So this light can be used for far locations where electricity not available

- Roads and Highways
- · Garden, Parks
- Building parking area
- Security Lighting
- Airport runway
- Border area lighting
- Hilly area lighting