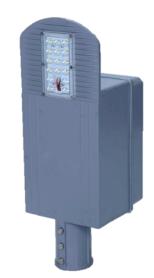

# SEMI-INTEGRATED SOLAR LED STREET LIGHT

Semi integrated Solar LED Street light gives you theft proof solution for outdoor lighting applications.

### NES-LIFE-45

| General Information   |                        |  |
|-----------------------|------------------------|--|
| Power                 | 45W                    |  |
| Net Power Consumption | 45±10%W                |  |
| Solar Panel           | 12V 150W (recommended) |  |
| Driver Efficiency     | >85%                   |  |
| LED Luminous Efficacy | ≥145 lm/W              |  |
| CRI                   | >70                    |  |
| Color Temperature     | 2700-6500K             |  |
| Dimension             | 407x145x140mm          |  |
| Pipe ID               | 54mm                   |  |
| Mounting Height       | 6MTR (recommended)     |  |
|                       |                        |  |