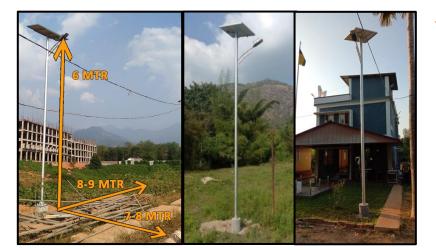

### NES-LIFE-45

| General Information   |                        |  |
|-----------------------|------------------------|--|
| Power                 | 45W                    |  |
| Net Power Consumption | 45±10%W                |  |
| Solar Panel           | 12V 150W (recommended) |  |
| Driver Efficiency     | >85%                   |  |
| LED Luminous Efficacy | ≥145 lm/W              |  |
| CRI                   | >70                    |  |
| Color Temperature     | 2700-6500K             |  |
| Dimension             | 407x145x140mm          |  |
| Pipe ID               | 54mm                   |  |
| Mounting Height       | 6MTR (recommended)     |  |
|                       |                        |  |