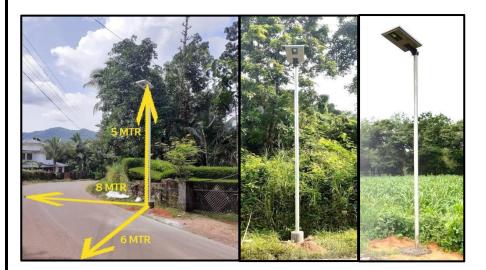

# **Applications**

As Solar street light has inbuilt lithium battery, it does not require external power. So this light can be used for far locations where electricity not available.

- Roads and Highways
- Schools, Garden, Parks
- Building parking area
- Security Lighting
- Airport runway
- Border area lighting
- Hilly area lighting
- Forest lighting