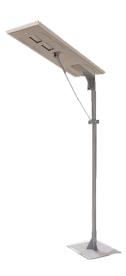

# ALL IN ONE SOLAR LED STREET LIGHT

All in one Solar LED Street light (Integrated) gives you theft proof & cable free solution for outdoor lighting applications.

## **NES-LIA-60**

Ingress protection code

**Impact Protection** 

| General Information   |                |
|-----------------------|----------------|
| Net Power Consumption | 60 ± 10% W     |
| Solar Panel           | 12V 150W       |
| Driver Efficiency     | >85%           |
| LED Luminous Efficacy | >= 145 lm/W    |
| CRI                   | >70            |
| Color Temperature     | 2700-6500 K    |
| Dimension             | 1710x560x43 mm |
| Weight                | 32kg           |
|                       |                |
| Certifications        |                |