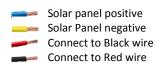

500K             |  |
| Dimension             | 407x145x140mm          |  |
| Pipe ID               | 54mm                   |  |
| Mounting Height       | 6MTR (recommended)     |  |
|                       |                        |  |
| Certifications        |                        |  |

| Certifications          |      |  |
|-------------------------|------|--|
| Ingress protection code | IP66 |  |
| Impact Protection       | IK08 |  |

# **Features**

- Inbuilt LiFePO4 battery with 14-16H autonomy
- Intelligent dimming
- Automatic Dusk to Down
- Battery over charging protection
- Low Battery protection
- Inbuilt MPPT/PWM charge controller
- Battery level indicator
- Single piece MCPCB with thermal pad
- High pressure aluminum die cast body
- OSRAM/Bridgelux LED

### **Connections**







Working Life > 50000 hours



# **Applications**

As Solar street light has inbuilt lithium battery, it does not require external power. So this light can be used for far locations where electricity not available

- Roads and Highways
- Garden, Parks
- Building parking area
- Security Lighting
- Airport runway
- Border area lighting
- Hilly area lighting