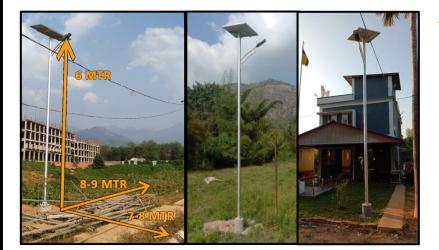

## **NES-LIFE-60**

| General Information   |                        |  |
|-----------------------|------------------------|--|
| Power                 | 60W                    |  |
| Net Power Consumption | 60±10%W                |  |
| Solar Panel           | 12V 150W (recommended) |  |
| Driver Efficiency     | >85%                   |  |
| LED Luminous Efficacy | ≥145 lm/W              |  |
| CRI                   | >70                    |  |
| Color Temperature     | 2700-6500K             |  |
| Dimension             | 407x145x140mm          |  |
| Pipe ID               | 54mm                   |  |
| Mounting Height       | 6MTR (recommended)     |  |
|                       |                        |  |
| Certifications        |                        |  |