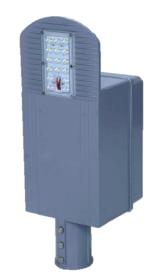

# SEMI-INTEGRATED SOLAR LED STREET LIGHT

Semi integrated Solar LED Street light gives you theft proof solution for outdoor lighting applications.

## **NES-LIFE-60**

| General Information   |                        |  |
|-----------------------|------------------------|--|
| Power                 | 60W                    |  |
| Net Power Consumption | 60±10%W                |  |
| Solar Panel           | 12V 150W (recommended) |  |
| Driver Efficiency     | >85%                   |  |
| LED Luminous Efficacy | ≥145 lm/W              |  |
| CRI                   | >70                    |  |
| Color Temperature     | 2700-6500K             |  |
| Dimension             | 407x145x140mm          |  |
| Pipe ID               | 54mm                   |  |
| Mounting Height       | 6MTR (recommended)     |  |
|                       |                        |  |
| Certifications        |                        |  |