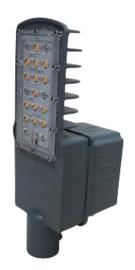

# SEMI-INTEGRATED SOLAR LED STREET LIGHT

# **NES-LIFE-9**

| Power                                 |
|---------------------------------------|
|                                       |
| Net Power Consumption                 |
| Solar Panel                           |
| Driver Efficiency                     |
| LED Luminous Efficacy                 |
| CRI                                   |
| Color Temperature                     |
| Dimension                             |
| Pipe ID                               |
| Mounting Height                       |
| Mounting Height                       |
| >85% ≥145   >70 2700- 250x1 42mm 4MTR |