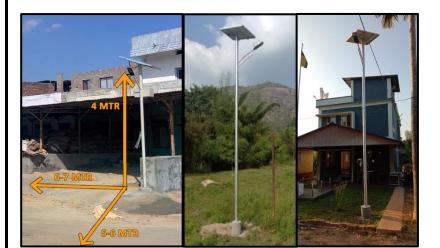

# **NES-LIFE-9**

| Power                                 |
|---------------------------------------|
|                                       |
| Net Power Consumption                 |
| Solar Panel                           |
| Driver Efficiency                     |
| LED Luminous Efficacy                 |
| CRI                                   |
| Color Temperature                     |
| Dimension                             |
| Pipe ID                               |
| Mounting Height                       |
| Mounting Height                       |
| >85% ≥145   >70 2700- 250x1 42mm 4MTR |

# **Applications**

As Solar street light has inbuilt lithium battery, it does not require external power. So this light can be used for far locations where electricity not available

- Roads and Highways
- Garden, Parks
- Building parking area
- Security Lighting
- Airport runway
- Border area lighting
- Hilly area lighting