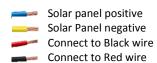

RI                                   |
| Color Temperature                     |
| Dimension                             |
| Pipe ID                               |
| Mounting Height                       |
| Mounting Height                       |
| >85% ≥145   >70 2700- 250x1 42mm 4MTR |

| Certifications          |      |  |
|-------------------------|------|--|
| Ingress protection code | IP65 |  |
| Impact Protection       | IK08 |  |

### **Features**

- Inbuilt LiFePO4 battery with 16-18H autonomy
- Intelligent dimming
- Automatic Dusk to Down
- Battery over charging protection
- Low Battery protection
- Inbuilt MPPT/PWM charge controller
- Battery level indicator
- Single piece MCPCB with thermal pad
- High pressure aluminum die cast body
- OSRAM/Bridgelux LED

## **Connections**







Working Life > 50000 hours



# **Applications**

As Solar street light has inbuilt lithium battery, it does not require external power. So this light can be used for far locations where electricity not available

- Roads and Highways
- Garden, Parks
- Building parking area
- Security Lighting
- Airport runway
- Border area lighting
- Hilly area lighting